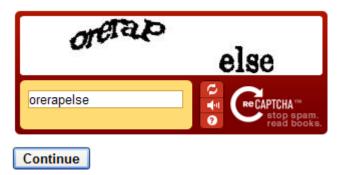

1.2 If you have no EasyChair account, you can sign up for an account by clicking the <u>"sign up for</u> an account"

1.2.1 Once you enter the web page of Registration Process, you should input the verification code firstly.