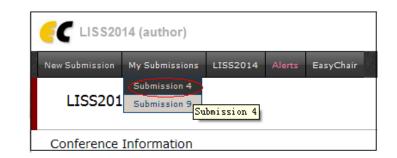

2.4.2 The following page will show up if you click the "New Submission" to submit paper one more time. The "My Submissions" tab will appear on the right side of "New Submission", and it can show all paper numbers when you click the tab. If you want to modify the paper, firstly choose the corresponding paper number, and then click the corresponding paper to change the information or upload the latest version of your paper. The new submitted version will replace the previous one.

| • | EC LISS2014 (author)                                                                                                                                                    |                                      |  |  |  |  |  |  |
|---|-------------------------------------------------------------------------------------------------------------------------------------------------------------------------|--------------------------------------|--|--|--|--|--|--|
| N | New Submission My Submissions LISS2014 Alerts EasyChair                                                                                                                 |                                      |  |  |  |  |  |  |
|   | LISS201 Submission 9 n 9                                                                                                                                                |                                      |  |  |  |  |  |  |
|   | If you want to <b>change any in <sup>Submission 9</sup></b> your paper or withdraw it, use<br>For all questions related to processing your submission you should contac |                                      |  |  |  |  |  |  |
| Γ | The submission has been saved!                                                                                                                                          |                                      |  |  |  |  |  |  |
|   | Paper 9                                                                                                                                                                 |                                      |  |  |  |  |  |  |
| 1 | Title:                                                                                                                                                                  | 55555555                             |  |  |  |  |  |  |
| 1 | Paper:                                                                                                                                                                  | Word document                        |  |  |  |  |  |  |
|   | Author<br>keywords:                                                                                                                                                     | qwqw<br>eer<br>ff                    |  |  |  |  |  |  |
| 1 | Topics: Engineering Management                                                                                                                                          |                                      |  |  |  |  |  |  |
|   | Abstract:                                                                                                                                                               | sdsssssssssssssss                    |  |  |  |  |  |  |
|   | Time:                                                                                                                                                                   | Nov 26, 03:06 GMT                    |  |  |  |  |  |  |
|   | Address:                                                                                                                                                                | 北京市海淀区西直门外上园村3号 Beijing 100044 China |  |  |  |  |  |  |