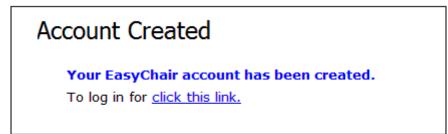

1.2.6 After finishing the registration, you will see a feedback notification. You can click the "click this link" to enter the log-in screen.