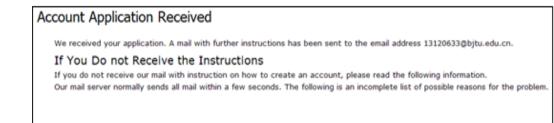

1.2.3 You will see a feedback message.

1.2.4 Then you will receive an email from EasyChair. If you have not received the email, please check your spams in your Email .You should finish your registration process by clicking the link the email has provided.