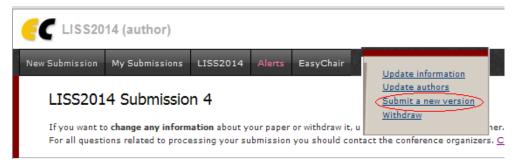

#### 3. The instruction of submitting the camera-ready paper.

3.1 Logon Easychair paper submittion system of LISS 2014. (URL: <u>https://www.easychair.org/conferences/?conf=liss2014</u>)

3.2 Choose your paper ID which has been marked by the red circle to enter the paper information

page.

3.3 Click "submit a new version" which has been marked by the red circle to submit your camera-ready paper.

3.4 The following page is for submitting the camera-ready paper. You must choose the "Attachment" button to upload package of the final version.